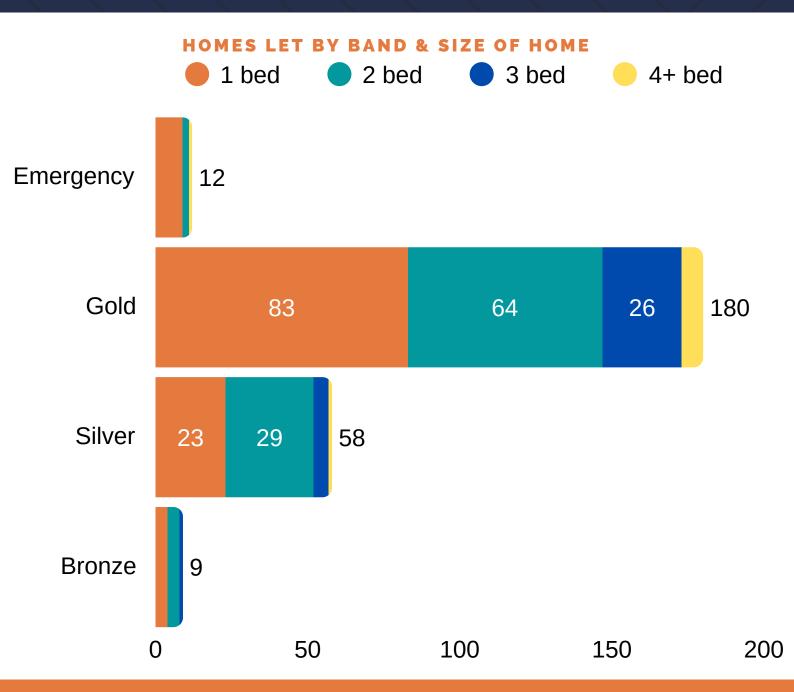

# Homes let in the East Housing Options Area from 1 April 24 -31 March 25 by Band

DATA REFERS TO HOMES LET IN THE EAST HOUSING OPTIONS AREA BETWEEN 1 APRIL 2024 AND 31 MARCH 2025

69%

were let to
households in Gold
Band

22%

were let to households in Silver Band 3%

were let to households in Bronze Band