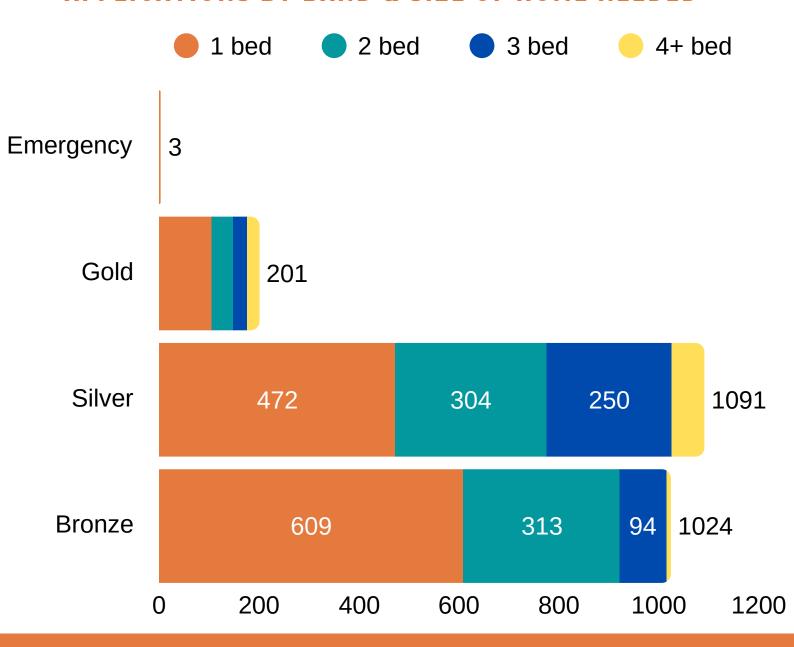

### **APPLICATIONS BY BAND & SIZE OF HOME NEEDED**

51%

of households need a 1 bed home 44%

of households are in Bronze Band

207

The number of new or updated applications received by East in March 2025