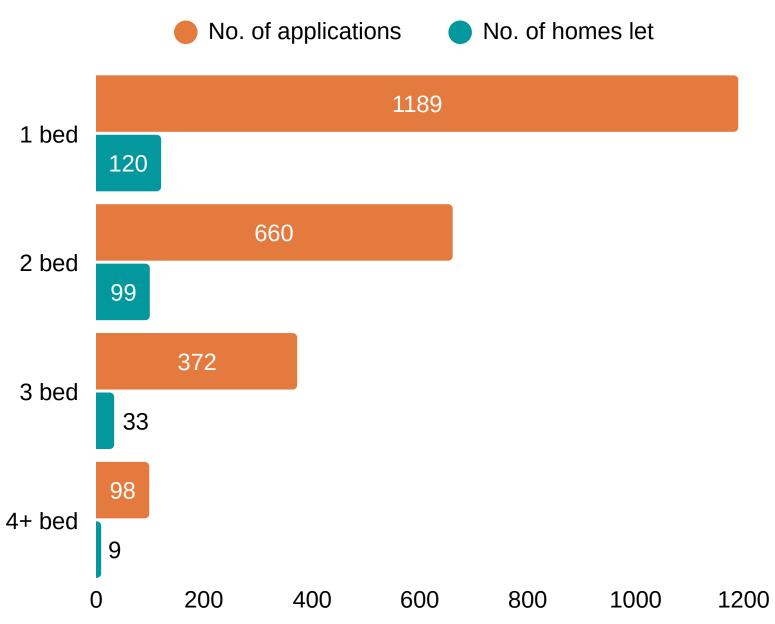

#### NUMBER OF HOMES LET COMPARED TO NUMBER OF APPLICATIONS

DATA REFERS TO HOMES LET IN THE EAST HOUSING OPTIONS AREA BETWEEN 1 APRIL 2024 AND 31 MARCH 2025

**154** 

The average number of bids

**151** 

Homes had over 100 bids

**656** 

The highest number of bids for a property