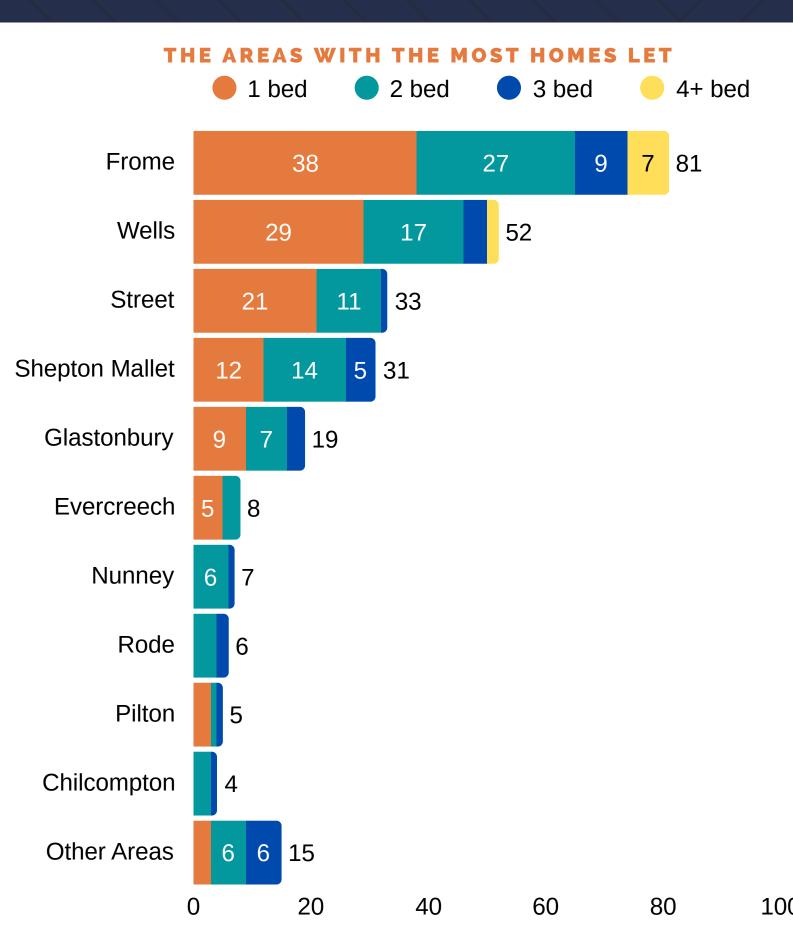

# Homes let in the East Housing Options Area from 1 April 24 - 31 March 25 by Area